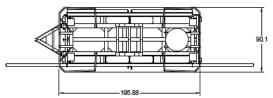

Transportation Dimensions

Design allows for shipping of two RPU-25 units in a single 40' ISO high-cube container and allows for a more compact storage between deployments. Dimensions below (inches).

Grid Tie Mode / Paralleling