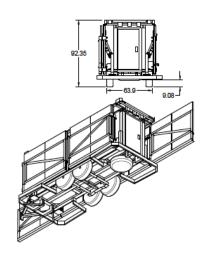

Generator Fuel Tank

45 gallon integrated fuel tank (standard)

connect mode)

**Trailer** (skid configuration available)

Electric Brakes, tandem suspension, total GVW approximately 10k LBS, top lift capable

Transportation Dimensions

Design allows for shipping of two RPU-25 units in a single 40' ISO high-cube container and allows for a more compact storage between deployments. Dimensions below (inches).

Grid Tie Mode / Paralleling

Units can operate in grid tie mode to function as a behind the meter micro grid while in storage or in deployment. Multiple units can be paralleled to offer increased capacity. (optional wiring required)







## WESTGEN POWER SOLUTIONS, INC.

3435 OCEAN PARK AVE. SUITE 204 SANTA MONICA, CA 90405

info@westgenpower.com

www.westgenpower.com