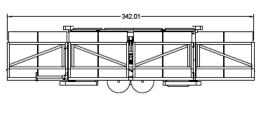

Transportation Dimensions

Design allows for shipping of two RPU-25 units in a single 40' ISO high-cube container and allows for a more compact storage between deployments. Dimensions below (inches).

Grid Tie Mode / Paralleling