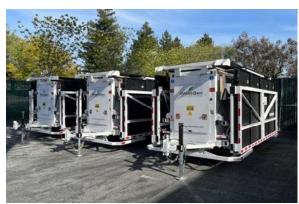

## WestGen Packaged MicroGrid

SPECIFICATION SHEET

| <b>Power Ratings</b><br>(max output)             | 1.5 kW – 500 kW                                                                                                                                                                                                                                                                                                                                                                                                                                                                                               |
|--------------------------------------------------|---------------------------------------------------------------------------------------------------------------------------------------------------------------------------------------------------------------------------------------------------------------------------------------------------------------------------------------------------------------------------------------------------------------------------------------------------------------------------------------------------------------|
| Solar PV Capacity                                | 2.5 kWdc – 300 kWdc                                                                                                                                                                                                                                                                                                                                                                                                                                                                                           |
| Battery Energy Storage Rating (battery capacity) | 5 kWh – 1.1 MWh                                                                                                                                                                                                                                                                                                                                                                                                                                                                                               |
| Battery Chemistry                                | LiFePO4 (standard)                                                                                                                                                                                                                                                                                                                                                                                                                                                                                            |
| Auxiliary Diesel<br>Generator Capacity           | 11 kW – 350 kW                                                                                                                                                                                                                                                                                                                                                                                                                                                                                                |
| Output Voltage Configurations                    | 240/120Vac (split phase); 208/120V 3-phase; 480/277V 3-phase, 48Vdc; some<br>installations included multiple voltage/phase outputs (e.g. 240/120V + 208/120V)                                                                                                                                                                                                                                                                                                                                                 |
| System Configurations                            | <ul> <li>Fully integrated mobile unit; daisy-chained (paralleled) mobile units.</li> <li>All-in-one stationary system; multi-enclosure stationary systems.</li> <li>Systems incorporating existing PV and existing diesel/LPG generators; systems that are tri-hybrids (battery/inverter+PV+diesel) or renewable-only (battery/inverter+PV).</li> <li>All systems can be used in grid-tied and islanded (off-grid) mode and are capable of feeding back to the grid where net metering is allowed.</li> </ul> |
| Transportation Dimensions                        | Dimensions vary depending on size and configuration.                                                                                                                                                                                                                                                                                                                                                                                                                                                          |